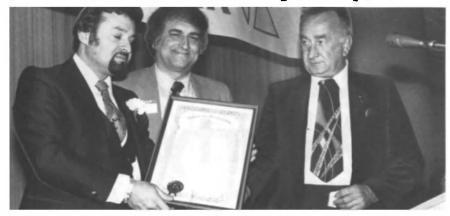

# At The 65th Anniversary Banquet

ABOVE: Outgoing AFD president, Jerry Yono, left, is shown receiving a legislative tribute from Senator Gil DiNello, Center, and Representative Frank Wierzbicki.

ABOVE: Circuit Court Judge Maureen P. Reilly installed the new board mem-