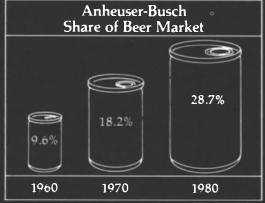

# Again in 1980, a bigger share of beer drinkers drank Anheuser-Busch beers.

Thanks to you and your customers for helping Anheuser-Busch set another world's record: over 50 million barrels in sales. Think of it as 2 billion, 755 million six-packs—enough to serve half a six-pack to every person in the world.

That makes 24 straight years that you've given Anheuser-Busch the biggest market share in the beer business. And you've given us a consistently b gger share, year after year.

Source Modern Brewery Age

Count on us to keep doing the things that get more and more beer drinkers asking for Budweiser., Michelob., Michelob. Light, Natural Light, and Busch.